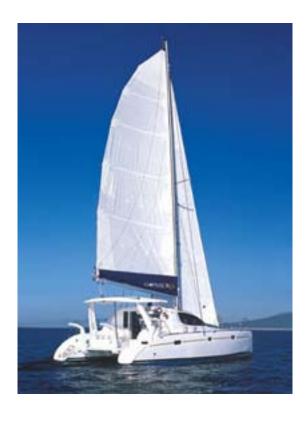

## Leopard 40 Catamaran, 4 cabins, 2 heads, air conditioning







## Standard Equipment:

VHF Radio

**GPS** 

Dinghy and outboard motor

Charts and Guide

Flashlight

Adult Lifejackets

BBQ Grill

Fire Extinguishers

Through-hull Plugs

Deck brush

Cockpit table

Bimini

Linens and towels

Beach towels

Clothes pegs

Log and depth-sounder

Electric windlass

Refrigerator

CD Player with saloon and cockpit speakers

Roller furling genoa

First Aid Kit

Flare Kit

**Binoculars** 

Tool Kit

**Boat Hook** 

Signal Horn

Duct Tape

Bucket with Lanyard

Cockpit cushions

cooler or deck cooler

All galley and cooking utensils

**Pillows** 

Cigarette Lighter Outlet

12V 110 Inverter in all yachts 36' and above

Autopilot in all yachts 41' and above

Roller furling main or fully battened main with

lazy jacks

## Complimentary Starter Pack:

Bottle of Ru