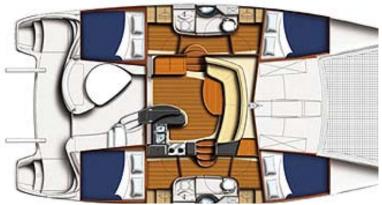

## Leopard 40 Catamaran, 4 cabins, 2 heads, air conditioning







## Standard Equipment:

VHF Radio

**GPS** 

Dinghy and outboard motor

Charts and Guide

Flashlight

Adult Lifejackets

BBQ Grill

Fire Extinguishers

Through-hull Plugs

Deck brush

Cockpit table

Bimini

Linens and towels

Beach towels

Clothes pegs

Log and depth-sounder

Electric windlass

Refrigerator

CD Player with saloon and cockpit speakers

Roller furling genoa

First Aid Kit

Flare Kit

**Binoculars** 

Tool Kit

**Boat Hook** 

Signal Horn

Duct Tape

Bucket with Lanyard

Cockpit cushions

cooler or deck cooler

All galley and cooking utensils

**Pillows** 

Cigarette Lighter Outlet

12V 110 Inverter in all yachts 36' and above

Autopilot in all yachts 41' and above

Roller furling main or fully battened main with

lazy jacks

## Complimentary Starter Pack:

Bottle of Rum

B